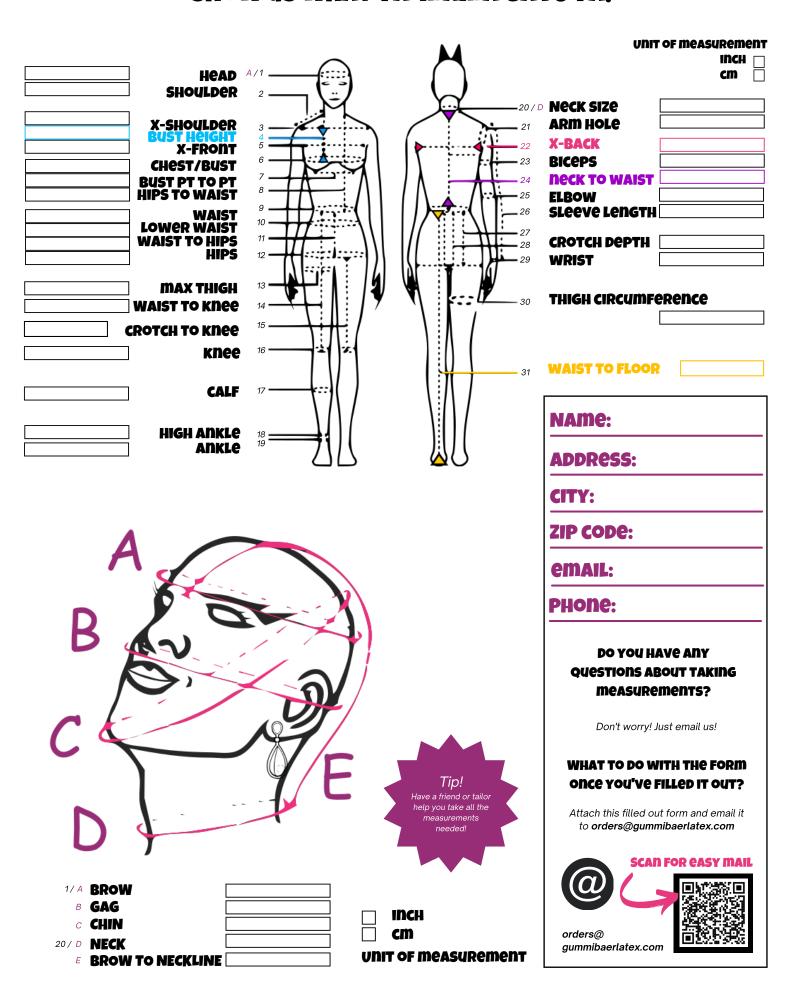

sketch your vision in an email to orders@gummibaerlatex.com and receive a quote!

If you like our quote, we kindly ask you to pay the supply deposit.

Enter your exact
measurements in the chart
below (we will tell you the
ones we need) and your
piece will be on the
assembly line! Most pieces
take under a week to
complete.\*

Let them HAVE IT in your brand new custom couture!



Materials oftentimes need to be imported from the UK, and other factors such as hand painting or custom appliquee work can also be a factor in the final return time. Once the piece is finished, payment is completed and your fantasy is shipped out to you according to your needs! (Shipping not included in final price as many custom pieces can be quite heavy/large)

## measurement chart show us what ya mama gave ya!